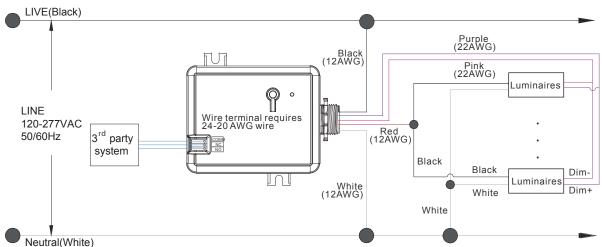

## WIRING

Note: BMWC-L104S-D MAX Load 20A, Sink Current Max.48.5mA of the dimming port TIPS: This Bluetooth device is compatible with BlueMesh lighting control system only.