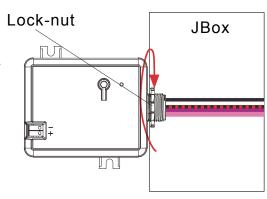

## INSTRUCTIONS

For 1/2" Knockout (KO) Installation

- 1. Remove the locknut on the I/2" KO threading of the device.
- 2. Route wires and device threading through a 1/2" KO on fixture.
- 3. Place lock-nut over wires and screw onto threading to tighten controller to fixture (see illustration to right).
- 4. Connect controller wires (see "Wiring" below).